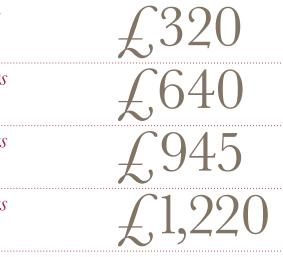

# Self Study Facilities

Students will have full access to all the school's self study materials including books, tapes, cds & dvds.

social programme, & food. There is an travel cards.

1 week 2 weeks

3 weeks

4 weeks

# Prices

These include all tuition, additional booking fee of  $\neq$  30. For students to take full advantage of our social programme we also advise them to buy weekly

**PublicTransport**  $f_{10.50}$  (up to 15 years) excursions, accommodation  $f_{22.80}$  (16 years or over)