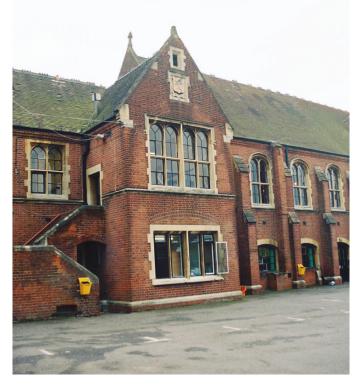

# Location

Young Learners Summer School Harrow The John Lyon School Middle Road

Harrow Middlesex HA20HN

> **Booking Fees** *f*.30

The English Studio Summer School is located in John Lyon School owned by the same charitable trust as the world famous Harrow School. The school is located in a safe & picturesque suburb of London, close to Heathrow Airport. There is a direct train into central London from Harrow-on-the-Hill train station.